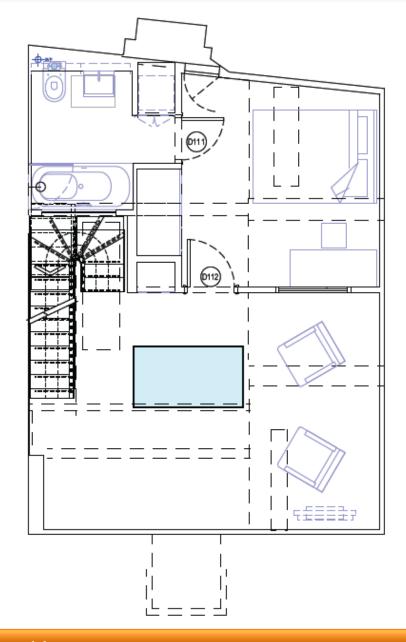

# Planning & Transportation Committee 14<sup>th</sup> October 2014







Site location plan



Rear of Carter Lane and Church Entry looking north





#### Existing and proposed basement



#### Proposed sub-basement



Existing and proposed ground floor plan

75 Carter Lane





Proposed front elevation (Carter Lane) and section





#### Existing and proposed rear elevation



Site location plan

21100

nn

Blackfriars foreshore indicative scheme



View from Blackfriars Bridge

12000

CONT

non

Works at Blackfriars foreshore





Figure 20.81: Proposed lift and replacement stairs to the east of Blackfriars Bridge



#### Proposed lift & stairs

# Planning & Transportation Next Committee Date

11<sup>th</sup> November 2014