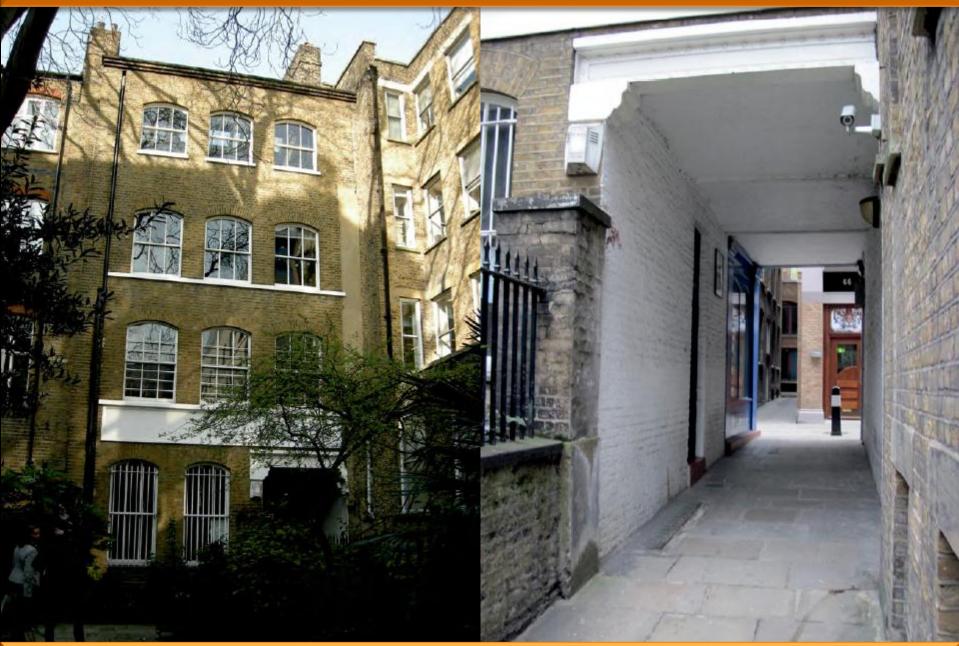

# Planning & Transportation Committee 14<sup>th</sup> October 2014

Site location plan

Rear of Carter Lane and Church Entry looking north