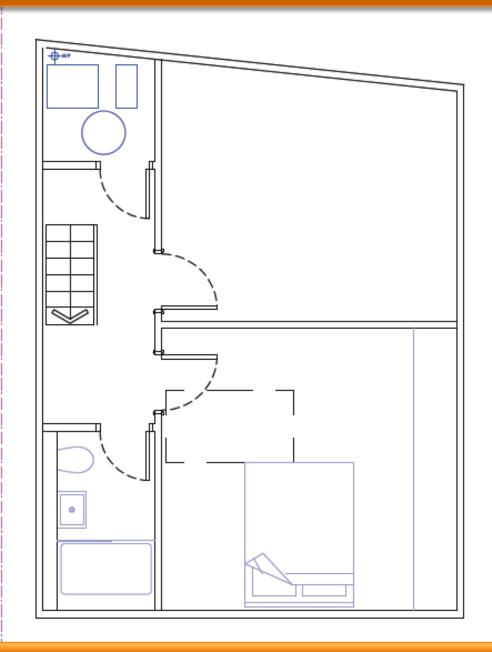

# Planning & Transportation Committee 14<sup>th</sup> October 2014







Site location plan



Rear of Carter Lane and Church Entry looking north





#### Existing and proposed basement



#### Proposed sub-basement



Existing and proposed ground floor plan

75 Carter Lane





Proposed front elevation (Carter Lane) and section





#### Existing and proposed rear elevation



Site location plan

21100

nn

Blackfriars foreshore indicative scheme



View from Blackfriars Bridge

12000

CONT

non

Works at Blackfriars foreshore





Figure 20.81: Proposed lift and replacement stairs to the east of Blackfriars Bridge



#### Proposed lift & stairs

# Planning & Transportation Next Committee Date

11<sup>th</sup> November 2014