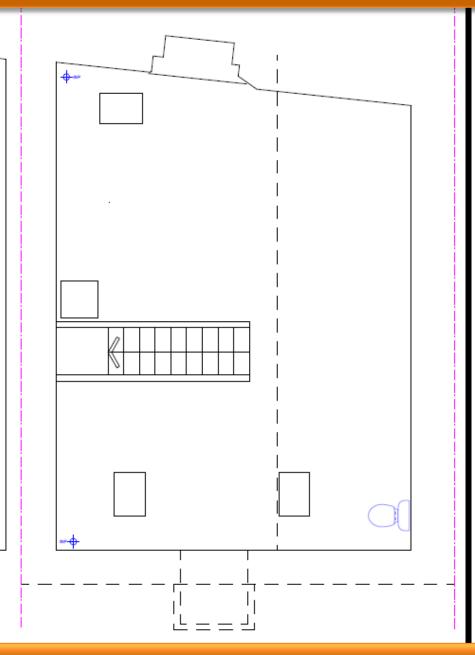

# Planning & Transportation Committee 14<sup>th</sup> October 2014







Site location plan



Rear of Carter Lane and Church Entry looking north





#### Existing and proposed basement



#### Proposed sub-basement



Existing and proposed ground floor plan

75 Carter Lane





Proposed front elevation (Carter Lane) and section





#### Existing and proposed rear elevation



Site location plan

21100

nn

Blackfriars foreshore indicative scheme



View from Blackfriars Bridge

12000

CONT

non

Works at Blackfriars foreshore





Figure 20.81: Proposed lift and replacement stairs to the east of Blackfriars Bridge



#### Proposed lift & stairs

# Planning & Transportation Next Committee Date

11<sup>th</sup> November 2014