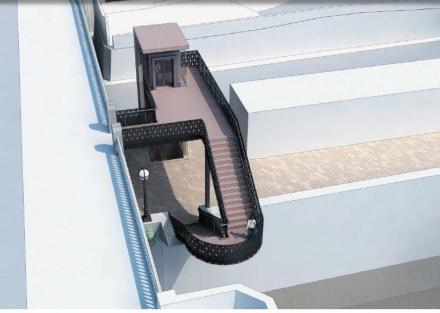

non

Works at Blackfriars foreshore

Figure 20.81: Proposed lift and replacement stairs to the east of Blackfriars Bridge

#### Proposed lift & stairs