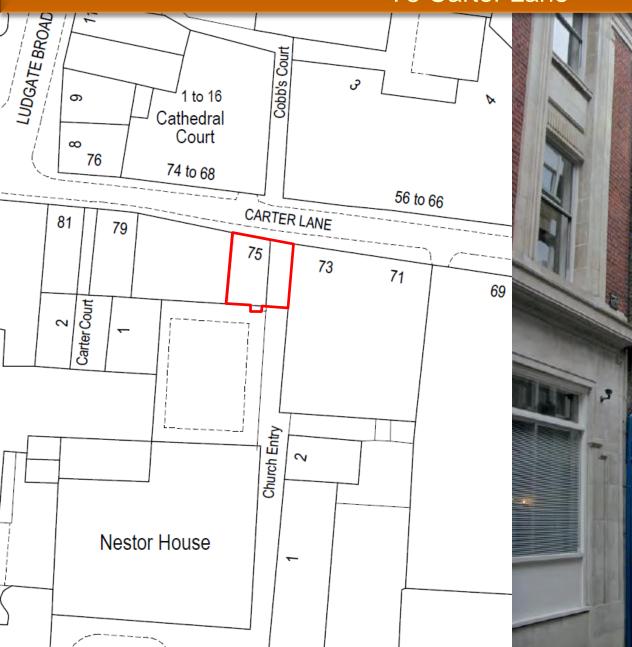

# Planning & Transportation Committee 14<sup>th</sup> October 2014

Site location plan

Rear of Carter Lane and Church Entry looking north