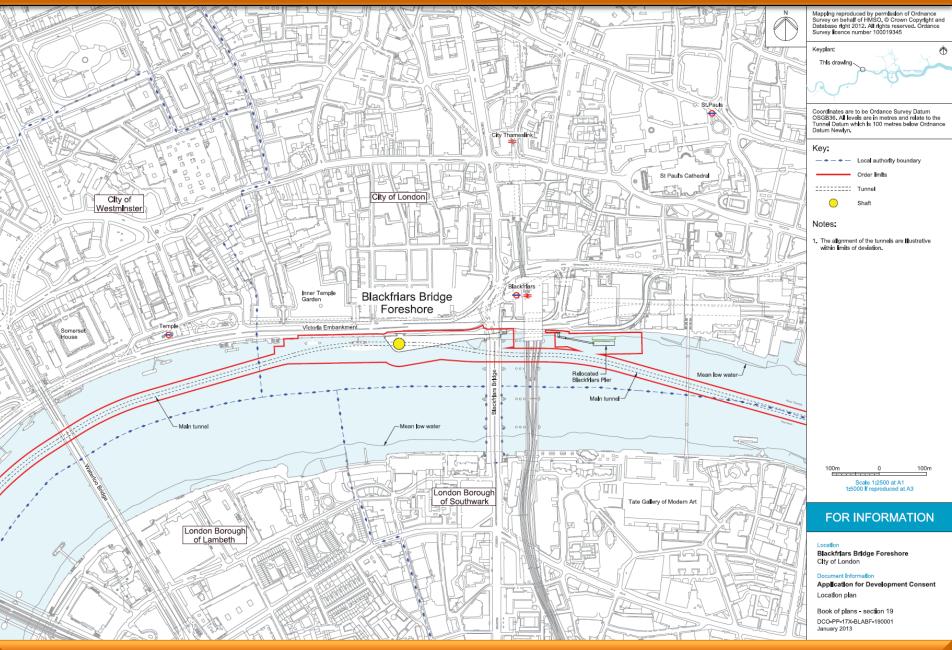

# Planning & Transportation Committee 14<sup>th</sup> October 2014

Site location plan

Rear of Carter Lane and Church Entry looking north

non

Works at Blackfriars foreshore

Figure 20.81: Proposed lift and replacement stairs to the east of Blackfriars Bridge

#### Proposed lift & stairs