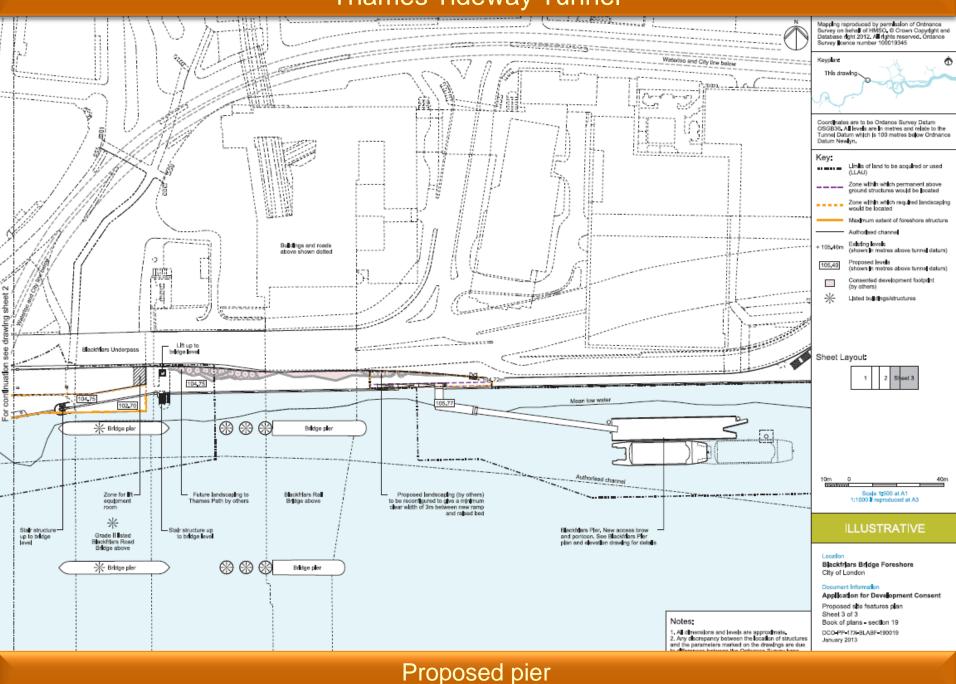

#### Existing and proposed rear elevation

Site location plan

21100

nn

Blackfriars foreshore indicative scheme

View from Blackfriars Bridge

12000

CONT

non

Works at Blackfriars foreshore

Figure 20.81: Proposed lift and replacement stairs to the east of Blackfriars Bridge