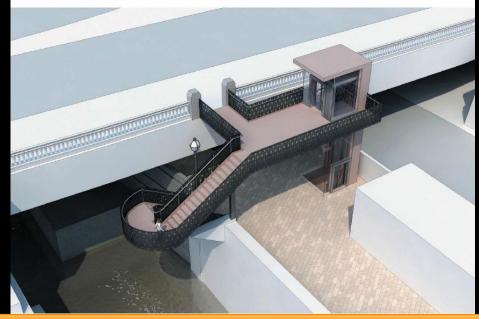

non

Works at Blackfriars foreshore

Figure 20.81: Proposed lift and replacement stairs to the east of Blackfriars Bridge

#### Proposed lift & stairs